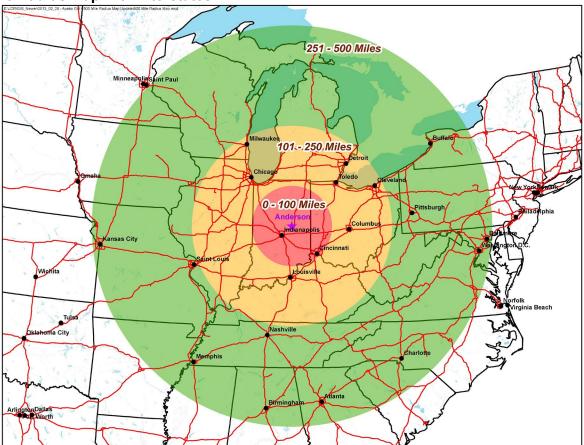

#### 0 - 500 Mile Radius Map with Interstates

Airport Map (Anderson, the county seat of Madison County, is 10th largest City in the State of Indiana)