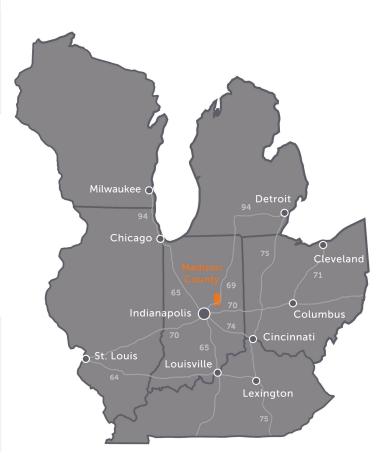

# **Madison County, Indiana Location and Transportation**

| Distance to Other C | ities (Downto | wn)    |
|---------------------|---------------|--------|
| Indianapolis, IN    | 40 miles      | 64 km  |
| Fort Wayne, IN      | 80 miles      | 129 km |
| Cincinnati, OH      | 120 miles     | 193 km |
| Louisville, KY      | 150 miles     | 241 km |
| Columbus, OH        | 170 miles     | 274 km |
| Chicago, IL         | 205 miles     | 330 km |
| Detroit, MI         | 245 miles     | 394 km |
|                     |               |        |

| Interstate | Exits   | Drive Time       |             |           |
|------------|---------|------------------|-------------|-----------|
| I-69       | 214-245 | Immediate Access |             |           |
| I-70       | 91-115  | 20 to 30 minutes | 20-40 miles | 32-64 km  |
| I-465      |         | 15 to 20 minutes | 15-44 miles | 24-71 km  |
| I-74       | 96-123  | 30 to 35 minutes | 26-65 miles | 42-105 km |
| I-65       | 129-158 | 30 to 40 minutes | 25-54 miles | 40-87 km  |
|            |         |                  |             |           |