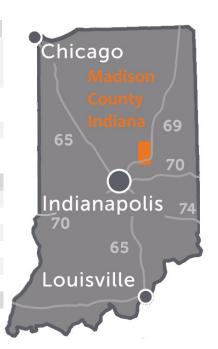

# **Madison County, Indiana Location and Transportation**

| Distance to Other C | ities (Downto | wn)    |
|---------------------|---------------|--------|
| Indianapolis, IN    | 40 miles      | 64 km  |
| Fort Wayne, IN      | 80 miles      | 129 km |
| Cincinnati, OH      | 120 miles     | 193 km |
| Louisville, KY      | 150 miles     | 241 km |
| Columbus, OH        | 170 miles     | 274 km |
| Chicago, IL         | 205 miles     | 330 km |
| Detroit, MI         | 245 miles     | 394 km |
|                     |               |        |

| Interstate | Exits   | Drive Time       |             |           |
|------------|---------|------------------|-------------|-----------|
| I-69       | 214-245 | Immediate Access |             |           |
| I-70       | 91-115  | 20 to 30 minutes | 20-40 miles | 32-64 km  |
| I-465      |         | 15 to 20 minutes | 15-44 miles | 24-71 km  |
| I-74       | 96-123  | 30 to 35 minutes | 26-65 miles | 42-105 km |
| I-65       | 129-158 | 30 to 40 minutes | 25-54 miles | 40-87 km  |
|            |         |                  |             |           |