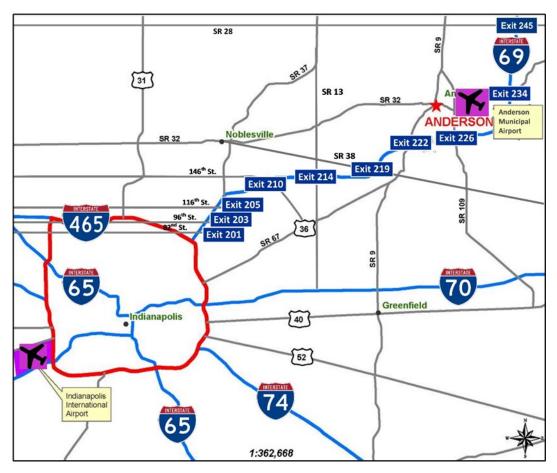

#### 0 - 500 Mile Radius Map with Interstates

Airport Map (Anderson, the county seat of Madison County, is 10th largest City in the State of Indiana)