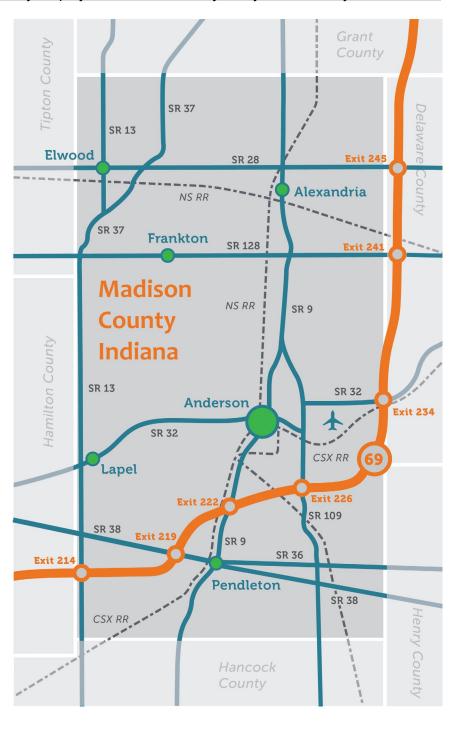

# **Madison County, Indiana Location and Transportation**

| Distance to Other C | ities (Downto | wn)    |
|---------------------|---------------|--------|
| Indianapolis, IN    | 40 miles      | 64 km  |
| Fort Wayne, IN      | 80 miles      | 129 km |
| Cincinnati, OH      | 120 miles     | 193 km |
| Louisville, KY      | 150 miles     | 241 km |
| Columbus, OH        | 170 miles     | 274 km |
| Chicago, IL         | 205 miles     | 330 km |
| Detroit, MI         | 245 miles     | 394 km |
|                     |               |        |

| Interstate | Exits   | Drive Time       |             |           |
|------------|---------|------------------|-------------|-----------|
| I-69       | 214-245 | Immediate Access |             |           |
| I-70       | 91-115  | 20 to 30 minutes | 20-40 miles | 32-64 km  |
| I-465      |         | 15 to 20 minutes | 15-44 miles | 24-71 km  |
| I-74       | 96-123  | 30 to 35 minutes | 26-65 miles | 42-105 km |
| I-65       | 129-158 | 30 to 40 minutes | 25-54 miles | 40-87 km  |
|            |         |                  |             |           |

#### **Other Highways**

State Road 9, State Road 28, State Road 67, State Road 37, State Road 232, State Road 236, State Road 109