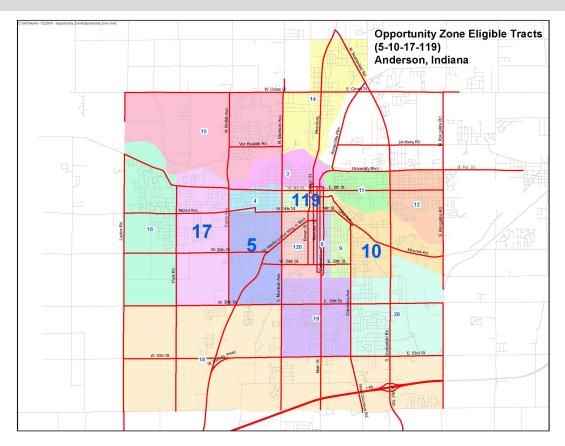

#### **Opportunity Zones**

- Anderson has 4 (four) census tracts that are eligible for Opportunity Zone investments.
- Investors can defer tax on any prior gains invested in a Qualified Opportunity Fund until QOF is sold, exchanged or 12/31/2026, whichever is earlier.