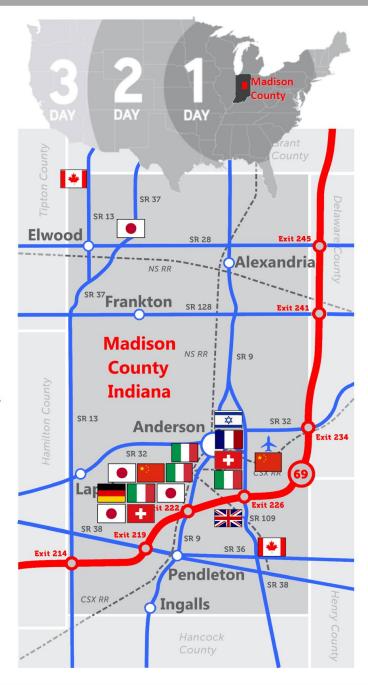

# Labor Force Data by Drive Time for I-69 Exits in Madison County

| Current Labor Force (2022) - Drive Time<br>I-69 Exit 214, Ingalls IN |         |           |           |           |  |  |  |
|----------------------------------------------------------------------|---------|-----------|-----------|-----------|--|--|--|
|                                                                      |         |           |           |           |  |  |  |
| 15-min. 30-min. 45-min. 60-min.                                      |         |           |           |           |  |  |  |
| Labor Force                                                          | 64,376  | 726,760   | 1,142,311 | 1,329,299 |  |  |  |
| Employed                                                             | 63,083  | 708,244   | 1,114,248 | 1,296,220 |  |  |  |
| Unemployed                                                           | 1,133   | 17,218    | 25,890    | 30,716    |  |  |  |
| In Armed Forces 160 1,298 2,173 2,363                                |         |           |           |           |  |  |  |
| Population                                                           | 122,647 | 1,389,729 | 2,195,716 | 2,592,103 |  |  |  |

15 minute Drive-Time radius

30 minute Drive-Time radius

45 minute Drive-Time radius

60 minute Drive-Time radius

| Current Labor Force (2022) - Drive Time<br>5 miles North of I-69 Exit 214, Lapel IN |                               |           |           |           |  |  |
|-------------------------------------------------------------------------------------|-------------------------------|-----------|-----------|-----------|--|--|
|                                                                                     |                               |           |           |           |  |  |
|                                                                                     | 15-min. 30-min. 45-min. 60-mi |           |           |           |  |  |
| Labor Force                                                                         | 21,586                        | 556,684   | 1,078,130 | 1,295,560 |  |  |
| Employed                                                                            | 21,248                        | 542,886   | 1,051,624 | 1,263,379 |  |  |
| Unemployed                                                                          | 310                           | 12,795    | 24,464    | 29,867    |  |  |
| In Armed Forces                                                                     | 28                            | 1,003     | 2,042     | 2,314     |  |  |
| Population                                                                          | 40,311                        | 1,052,995 | 2,070,524 | 2,519,709 |  |  |

15 minute Drive-Time radius

30 minute Drive-Time radius

45 minute Drive-Time radius

60 minute Drive-Time radius

| Current Labor Force (2022) - Drive Time<br>I-69 Exit 219, Pendleton IN |                               |           |           |           |  |  |
|------------------------------------------------------------------------|-------------------------------|-----------|-----------|-----------|--|--|
|                                                                        |                               |           |           |           |  |  |
|                                                                        | 15-min. 30-min. 45-min. 60-mi |           |           |           |  |  |
| Labor Force                                                            | 38,637                        | 635,317   | 1,124,318 | 1,324,689 |  |  |
| Employed                                                               | 37,686                        | 619,317   | 1,096,575 | 1,291,730 |  |  |
| Unemployed                                                             | 854                           | 14,946    | 25,658    | 30,646    |  |  |
| In Armed Forces                                                        | 97                            | 1,054     | 2,085     | 2,313     |  |  |
| Population                                                             | 80,173                        | 1,217,435 | 2,166,289 | 2,584,795 |  |  |

15 minute Drive-Time radius

30 minute Drive-Time radius

45 minute Drive-Time radius

60 minute Drive-Time radius

| Current Labor Force (2022) - Drive Time<br>I-69 Exit 222, Anderson IN |                                |           |           |           |  |  |  |
|-----------------------------------------------------------------------|--------------------------------|-----------|-----------|-----------|--|--|--|
|                                                                       |                                |           |           |           |  |  |  |
|                                                                       | 15-min. 30-min. 45-min. 60-mir |           |           |           |  |  |  |
| Labor Force                                                           | 39,836                         | 527,159   | 1,057,766 | 1,302,148 |  |  |  |
| Employed                                                              | 38,658                         | 513,910   | 1,031,597 | 1,269,667 |  |  |  |
| Unemployed                                                            | 1,068                          | 12,331    | 24,233    | 30,168    |  |  |  |
| In Armed Forces                                                       | 110                            | 918       | 1,936     | 2,313     |  |  |  |
| Population                                                            | 87,305                         | 1,015,500 | 2,046,637 | 2,538,061 |  |  |  |

15 minute Drive-Time radius

30 minute Drive-Time radius

45 minute Drive-Time radius

60 minute Drive-Time radius

| Current Labor Force (2022) - Drive Time<br>I-69 Exit 226, Anderson IN |        |         |           |           |  |  |
|-----------------------------------------------------------------------|--------|---------|-----------|-----------|--|--|
|                                                                       |        |         |           |           |  |  |
| 15-min. 30-min. 45-min. 60-mir                                        |        |         |           |           |  |  |
| Labor Force                                                           | 43,556 | 426,287 | 973,048   | 1,305,835 |  |  |
| Employed                                                              | 42,261 | 415,813 | 948,521   | 1,273,077 |  |  |
| Unemployed                                                            | 1,204  | 9,674   | 22,978    | 30,427    |  |  |
| In Armed Forces                                                       | 91     | 800     | 1,549     | 2,331     |  |  |
| Population                                                            | 95,654 | 833,206 | 1,889,808 | 2,548,579 |  |  |

15 minute Drive-Time radius

30 minute Drive-Time radius

45 minute Drive-Time radius

60 minute Drive-Time radius

| Current Labor Force (2022) - Drive Time<br>I-69 Exit 234, Chesterfield IN |                  |         |           |           |  |  |  |
|---------------------------------------------------------------------------|------------------|---------|-----------|-----------|--|--|--|
|                                                                           |                  |         |           |           |  |  |  |
| 15-min. 30-min. 45-min. 60-mi                                             |                  |         |           |           |  |  |  |
| Labor Force                                                               | 34,191           | 270,435 | 759,849   | 1,283,285 |  |  |  |
| Employed                                                                  | 33,219           | 263,605 | 740,568   | 1,251,174 |  |  |  |
| Unemployed                                                                | 909              | 6,130   | 18,158    | 29,802    |  |  |  |
| In Armed Forces                                                           | 20 700 4 400 0 0 |         |           |           |  |  |  |
| Population                                                                | 72,850           | 550,417 | 1,477,659 | 2,506,766 |  |  |  |

Tigton & Bivood

15 minute Drive-Time radius

30 minute Drive-Time radius

45 minute Drive-Time radius

60 minute Drive-Time radius

| Current Labor Force (2022) - Drive Time<br>5 miles West of I-69 Exit 245, Alexandria IN |        |         |         |           |  |  |
|-----------------------------------------------------------------------------------------|--------|---------|---------|-----------|--|--|
| 15-min. 30-min. 45-min. 60-mi                                                           |        |         |         |           |  |  |
| Labor Force                                                                             | 13,213 | 160,223 | 419,842 | 989,934   |  |  |
| Employed                                                                                | 12,874 | 155,713 | 409,580 | 964,448   |  |  |
| Unemployed                                                                              | 338    | 4,237   | 9,410   | 23,913    |  |  |
| In Armed Forces                                                                         | 1      | 273     | 852     | 1,573     |  |  |
| Population                                                                              | 26,696 | 345,171 | 848,402 | 1,952,700 |  |  |

#### Current Labor Force (2022) - Drive Time 20 miles North of I-69 Exit 219 and 15 miles West of I-69 Exit 245, Elwood IN

|                 | 15-min. | 30-min. | 45-min.   | 60-min.   |
|-----------------|---------|---------|-----------|-----------|
| Labor Force     | 14,635  | 235,165 | 648,125   | 1,196,961 |
| Employed        | 14,253  | 229,049 | 631,327   | 1,166,673 |
| Unemployed      | 344     | 5,745   | 15,833    | 28,104    |
| In Armed Forces | 38      | 371     | 965       | 2,184     |
| Population      | 29,536  | 479,270 | 1,274,390 | 2,342,696 |