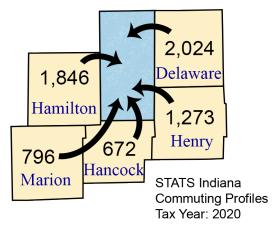

| 2.8%              | 2.5%            |   | 2.3%                | 2.6%             |

Source: Indiana Department of Workforce Development

Local Region includes: Madison, Tipton, Grant, Delaware, Henry, Hancock, Hamilton, and Marion

Indiana Region 5 includes: Boone, Hamilton, Hancock, Hendricks, Johnson, Madison, Marion, Morgan, and Shelby counties

#### White Collar Workers 53% • Blue Collar Workers 46% (2021 Madison County, IN)

#### **Cost of Labor**

Average Cost of Labor data is not available at a local level. The State of Indiana's Cost of Doing Business is one of the lowest in the county and is the lowest among the Midwestern states according to the Tax Foundation

# **Commuting Patterns – Average Commute Time 26.1 Minutes**

#### **Top 5 Counties Sending Workers**

Into Madison



#### **Top 5 Counties Receiving Workers**

Out of Madison

STATS Indiana Commuting Profiles Tax Year: 2020



# **Unionization (2021)**

|                                  | <u>Private</u> | Public | Total |
|----------------------------------|----------------|--------|-------|
| Indianapolis-Carmel-Anderson MSA | 3.8%           | 22.3%  | 7.1%  |
| State of Indiana                 | 6.2%           | 27.5%  | 9.0%  |

Source: UnionStats

#### No (0) New Unions in Anderson MSA/Madison County over the last 25 years

# Labor Force Data by Drive Time for I-69 Exits in Madison County

| Current Labor Force (2022) - Drive Time<br>I-69 Exit 214, Ingalls IN |         |           |           |           |  |  |  |
|----------------------------------------------------------------------|---------|-