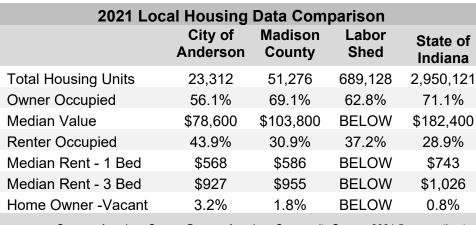

and Services for Youth (CASY) Childcare information          |
| Chances and Services for Youth (CASY) Childcare information          |

# Living

|                         | Anderson | Madison    | Indianapolis | Columbus | Detroit | Louisville | Chicago |
|-------------------------|----------|------------|--------------|----------|---------|------------|---------|
|                         | IN       | County, IN | IN           | OH       | MI      | KY         | IL      |
| Cost of Living Index*** | 71.4     | 78.9       | 84.9         | 85.5     | 88.7    | 89.7       | 107.4   |

\*\*\*The average for participating places equals 100 and each index is read as a percentage of the average for all places.

Source: Sperling's Best Places 2021

#### Cost of Construction -RS Means: 87.8





Source: American Census Bureau, American Community Survey, 2021 5-year estimates



| Housing Units Sold   | 113       | 200       | 2,241     | 8,990     |
|----------------------|-----------|-----------|-----------|-----------|
| New Listings         | 157       | 238       | 2,447     | 9,752     |
| Avg. Days on Market  | 27        | 33        | 22        | N/A       |
| Inventory            | 176       | 288       | 4,035     | 11,709    |
| Median Sales Price   | \$143,500 | \$173,950 | \$272,000 | \$240,000 |
| Difference in 1 year | -1.0%     | 9.7%      | 8.8%      | 9.6%      |
| % of Ask Received    | 96.3%     | 97.0%     | 100.0%    | 98.2%     |

Source: MIBOR REALTOR® Association

| Labor Shed | Occupied | Owner    | Median    | Rent     | Media   | n Rent  |
|------------